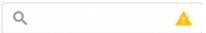

## Note

• A yellow warning triangle in the text search box indicates that there are more records in the database than the listed records. The text search only does a search within the listed items and therefore might not show all available records in the dabase. In such an event it is recommended to use the filter to reduce the number of items in the list until the yellow warning triangle disappears and then commence with the text search box.